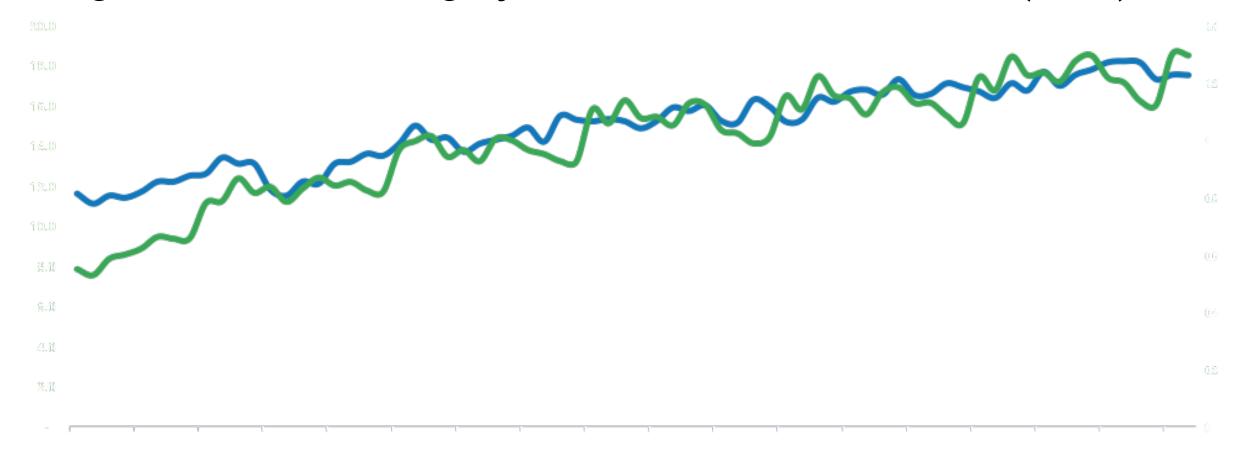

# Is it being captured by your dealership?

...that is reflected by intent on search

Searches

Porsche 911 Monthly Search Trend

### Google searches are highly correlated with auto sales (.82R)