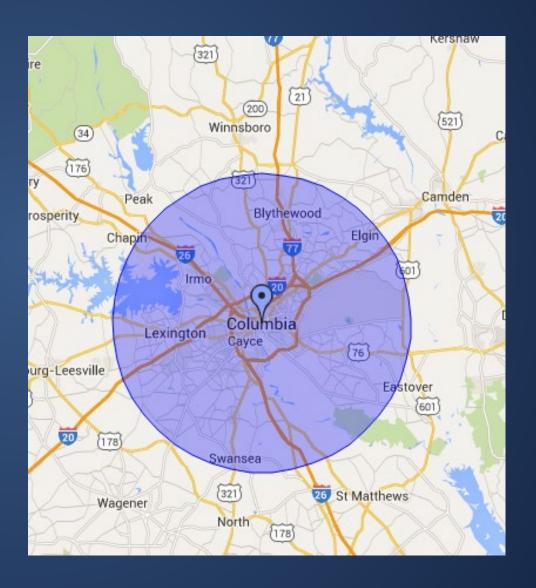

#### Most agencies use a large, single radius

#### Problems with this Approach:

Target area is TOO large

Spend TOO MUCH money on distant customers

Spend TOO LITTLE money on nearby customers

Treats every customer in the radius equally