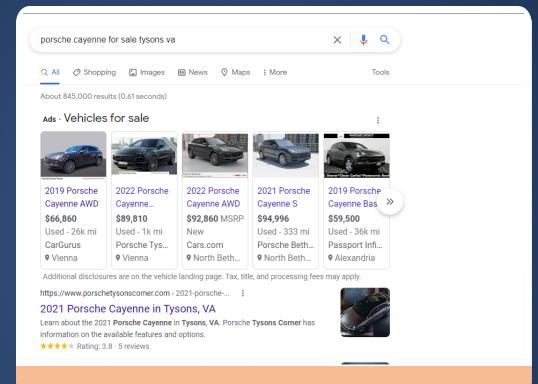

### **Vehicle Ads**

#### **Complement Vehicle Campaigns**

Released at NADA; Available Now!

+25% average increase in conversions during beta testing

Generated from Vehicle Feed

Send Traffic to Vehicle Details Page

New & Used Vehicle