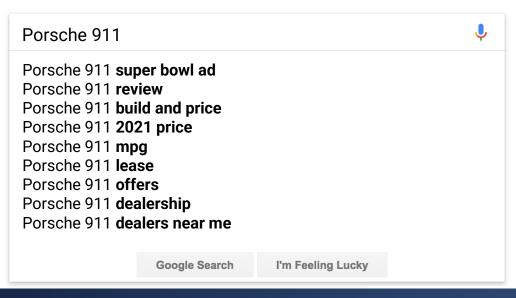

# Is it being captured by your dealership?

...that is reflected by intent on search

Searches

Porsche 911 Monthly Search Trend