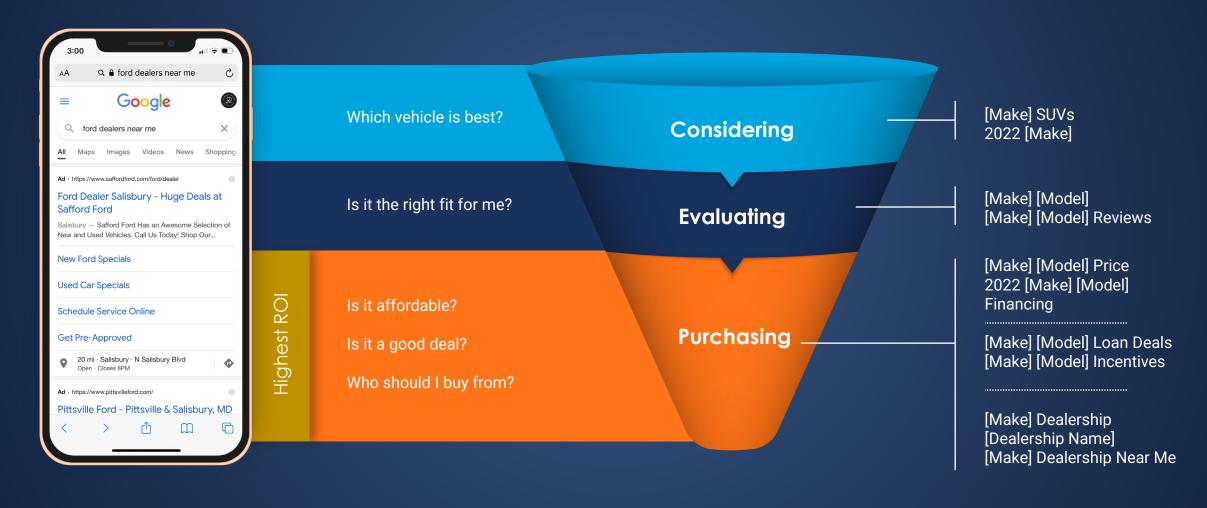

# How Are Auto Shoppers Searching? 5 Micro Moments

### Which Micro Moments Matter For Dealers?

Awareness

Consideration

Ready to Buy

Which-Car-Is-Best **Moments** 

Is-It-Right-For-Me Moments

Can-I-Afford-It **Moments** 

Am-I-Getting-A-Deal Where-Should-I-Buy Moments

### Which Micro Moments Matter For Dealers?

Awareness

Can-I-Afford-It **Moments** 

Am-I-Getting-A-Deal Where-Should-I-Buy Moments

Moments

**Keyword Examples:** 

#### **Price Financing**

- Nissan Altima price
- Honda Accord msrp
- Toyota Rav4 lease
- Audi Q5 quote

#### Deals **Incentives**

- GMC Sierra deals
- Chevy Malibu offers
- Ford Explorer sale
- Kia Optima specials

#### **Dealer Terms Dealer Actions Geo-Modified**

- Hyundai Elantra dealer
- Ford Fusion inventory
- Grand Cherokee test drive

CARS

i aa

- Sentra Los Angeles

### **Micro Moment Prioritization Works**

| Micro Moment         | % of Impressions | % of Investment | % of Conversions | Conversion Rate |
|----------------------|------------------|-----------------|------------------|-----------------|
| Which Car Is Best?   | 30%              | 20%             | 4%               | 2%              |
| Is It Right For Me?  | 50%              | 50%             | 14%              | 6%              |
| Can I Afford It?     | 5%               | 5%              | 8%               | 13%             |
| Am I Getting A Deal? | 5%               | 5%              | 6%               | 10%             |
| Where to Buy?        | 10%              | 20%             | 66%              | 40%             |

#### **KEYWORDS: THE DATA**

The data shows spending for keywords in the "Where I Should Buy" segment.

Leads for ¼ of the spend

Which Car is Best? · Is it Right for Me? · Can I Afford it? · Am I getting a Good Deal?

Where Should I Buy?