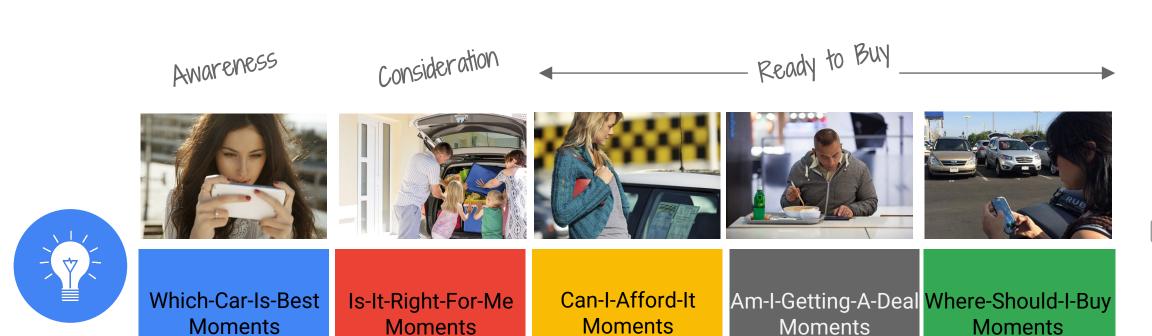

# How Are Auto Shoppers Searching? 5 Micro Moments

### Which Micro Moments Matter For Dealers?

Awareness

Consideration

Ready to Buy

Which-Car-Is-Best **Moments** 

Is-It-Right-For-Me Moments

Can-I-Afford-It **Moments** 

Am-I-Getting-A-Deal Where-Should-I-Buy Moments