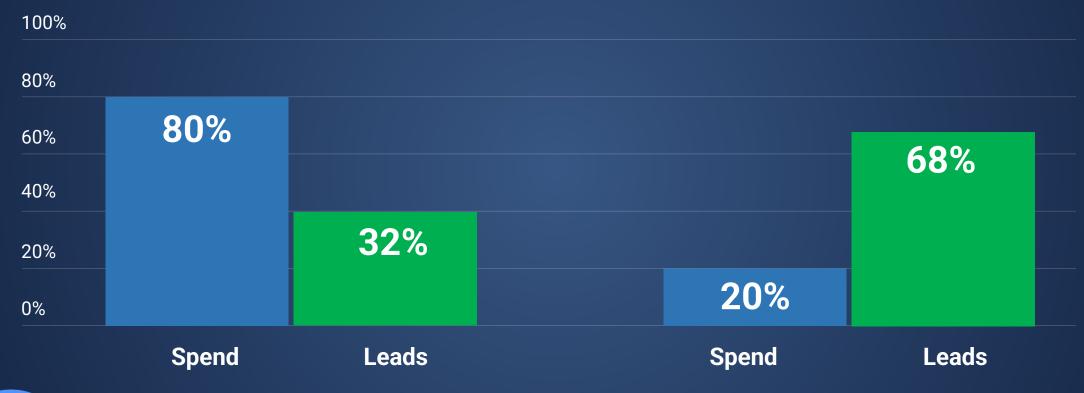

#### **KEYWORDS: THE DATA**

The data shows spending for keywords in the "Where I Should Buy" segment.

Leads for ¼ of the spend

Which Car is Best? · Is it Right for Me? · Can I Afford it? · Am I getting a Good Deal?