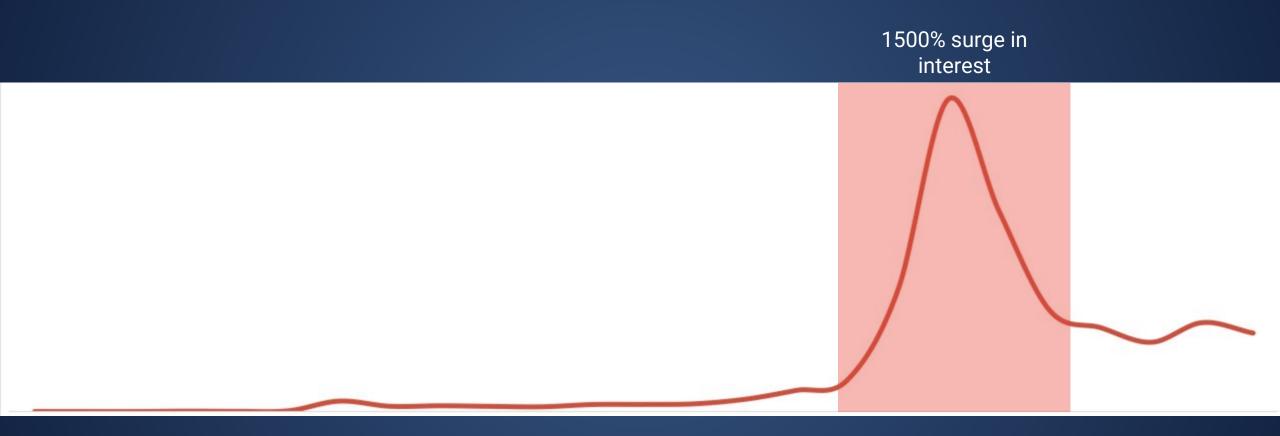

# Is it being captured by your dealership?

...that is reflected by intent on search

Searches

Porsche 911 Monthly Search Trend

### Google searches are highly correlated with auto sales (.82R)