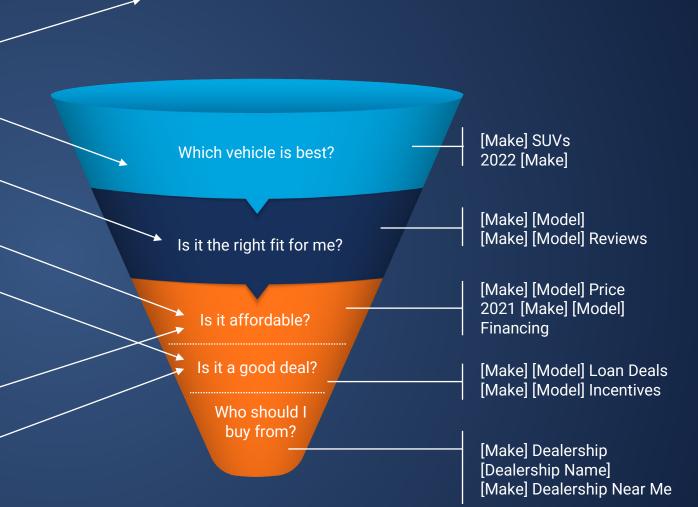

### Which Micro Moments Matter For Dealers?

Awareness

Consideration

Ready to Buy

Which-Car-Is-Best **Moments** 

Is-It-Right-For-Me Moments

Can-I-Afford-It **Moments** 

Am-I-Getting-A-Deal Where-Should-I-Buy Moments

### Which Micro Moments Matter For Dealers?

Awareness

Can-I-Afford-It **Moments** 

Am-I-Getting-A-Deal Where-Should-I-Buy Moments

Moments

**Keyword Examples:** 

#### **Price Financing**

- Nissan Altima price
- Honda Accord msrp
- Toyota Rav4 lease
- Audi Q5 quote

#### Deals **Incentives**

- GMC Sierra deals
- Chevy Malibu offers
- Ford Explorer sale
- Kia Optima specials

#### **Dealer Terms Dealer Actions Geo-Modified**

- Hyundai Elantra dealer
- Ford Fusion inventory
- Grand Cherokee test drive

CARS

i aa

- Sentra Los Angeles

### **Micro Moment Prioritization Works**

| Micro Moment         | % of Impressions | % of Investment | % of Conversions | Conversion Rate |
|----------------------|------------------|-----------------|------------------|-----------------|
| Which Car Is Best?   | 30%              | 20%             | 4%               | 2%              |
| Is It Right For Me?  | 50%              | 50%             | 14%              | 6%              |
| Can I Afford It?     | 5%               | 5%              | 8%               | 13%             |
| Am I Getting A Deal? | 5%               | 5%              | 6%               | 10%             |
| Where to Buy?        | 10%              | 20%             | 66%              | 40%             |

#### **KEYWORDS: THE DATA**

The data shows spending for keywords in the "Where I Should Buy" segment.

Leads for ¼ of the spend

Which Car is Best? · Is it Right for Me? · Can I Afford it? · Am I getting a Good Deal?

Where Should I Buy?