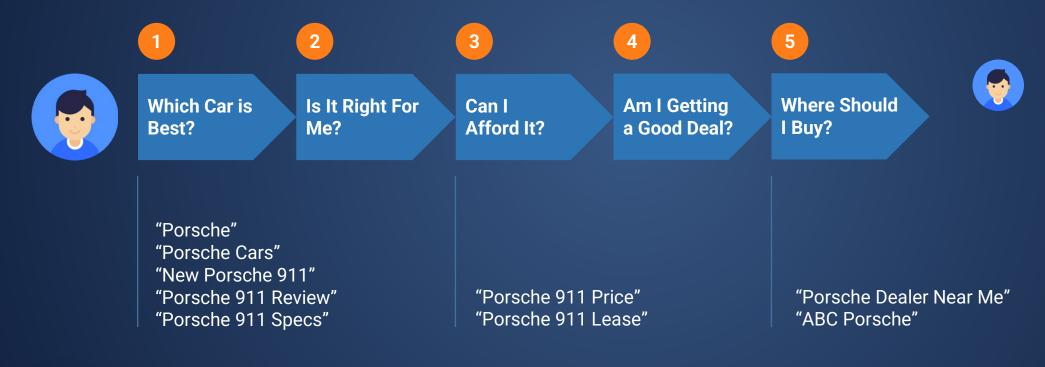

# How Are Auto Shoppers Searching? 5 Micro Moments

### Which Micro Moments Matter For Dealers?

Awareness

Consideration

Ready to Buy

Which-Car-Is-Best **Moments** 

Is-It-Right-For-Me Moments

Can-I-Afford-It **Moments** 

Am-I-Getting-A-Deal Where-Should-I-Buy Moments