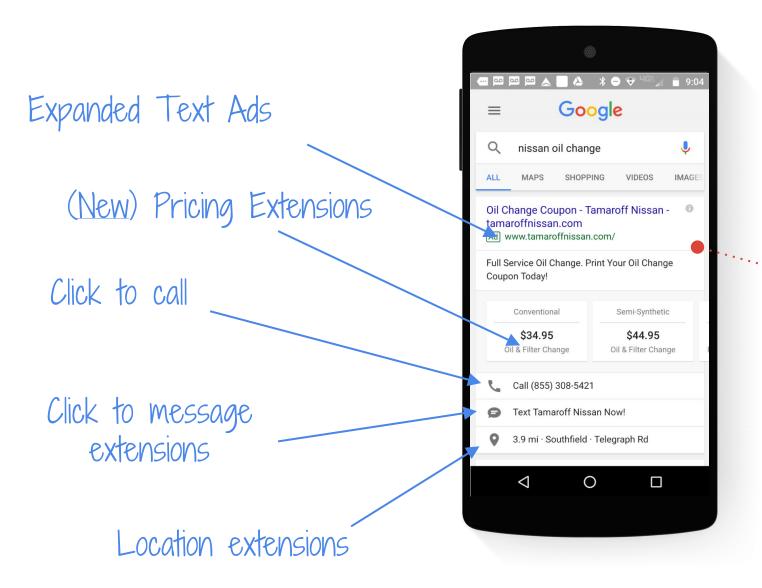

### **Vehicle Ads**

#### **Complement Vehicle Campaigns**

Released at NADA; Available Now!

+25% average increase in conversions during beta testing

Generated from Vehicle Feed

Send Traffic to Vehicle Details Page

New & Used Vehicle