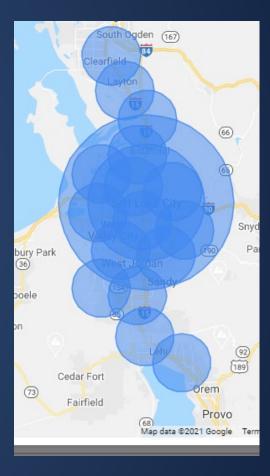

#### **GEO-TARGETING: WHAT WE DO**

### DealerOn uses Multiple Radii & Bid Modifiers

#### Why this increases Conversions:

Spend MORE MONEY on Best Customers

Spend LESS MONEY on Less Qualified Customers

ALWAYS have budget for Best Customers

Target Budget to specific Geographic Segments