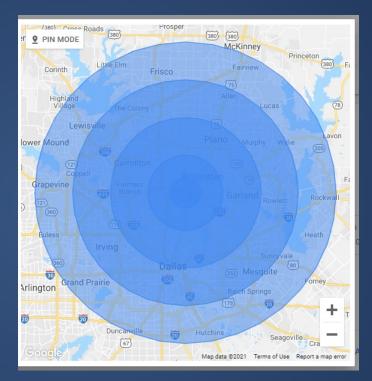

#### **GEO-TARGETING: WHAT WE DO**

### DealerOn uses Multiple Radii & Bid Modifiers

#### Why this increases Conversions:

Spend MORE MONEY on Best Customers

Spend LESS MONEY on Less Qualified Customers

ALWAYS have budget for Best Customers

Target Budget to specific Geographic Segments